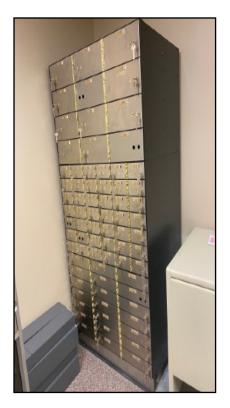

#### **Property Highlights**

- Suite 101: 3,340 SF (currently set up for bank/credit union)
- Amenities within suite: 5 teller stations, 2 room walk-in vault with safe deposit boxes, 3 drive through lanes + ATM lane, night drop depository, security system, 3 private offices, kitchenette, 2 storage closets & private restroom
- Minutes to SR 129 & I-75, Liberty Center, Cincinnati Children's hospital, Voice of America Center & more!
- · Monument signage
- · Ample parking
- · No earnings tax
- · Existing office furniture negotiable
- Offered at \$23.00 PSF NNN