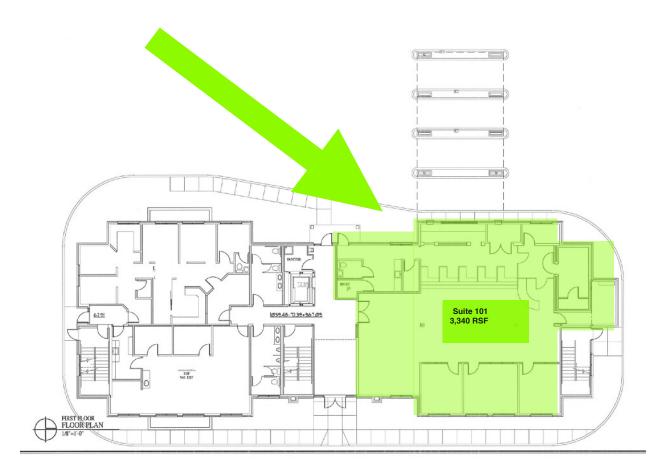

#### **Property Highlights**

- Suite 101: 3,340 SF (currently set up for bank/credit union)
- Amenities within suite: 5 teller stations, 2 room walk-in vault with safe deposit boxes, 3 drive through lanes + ATM lane, night drop depository, security system, 3 private offices, kitchenette, 2 storage closets & private restroom
- Minutes to SR 129 & I-75, Liberty Center, Cincinnati Children's hospital, Voice of America Center & more!
- · Monument signage
- · Ample parking
- · No earnings tax
- · Existing office furniture negotiable
- Offered at \$23.00 PSF NNN

### **Property Details**

| Location      | West Chester, OH 45069 (Butler County)          |
|---------------|-------------------------------------------------|
| Building Type | Multi-tenant professional office building       |
| Available RSF | 3,340 (current set up is for bank/credit union) |
| Construction  | Brick exterior, traditional architecture        |
| Signage       | Monument                                        |
| Occupancy     | Immediate                                       |
| Lease Term    | 3-5 years                                       |
| Lease Rates   | \$23.00 RSF NNN (OpEx \$5.00 RSF)               |