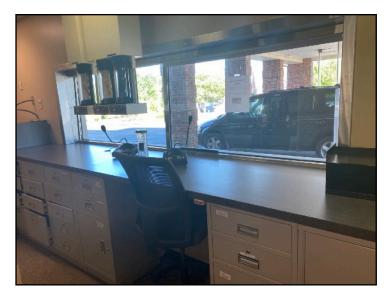

#### **Property Highlights**

- Suite 101: 3,340 SF (currently set up for bank/credit union)
- Amenities within suite: 5 teller stations, 2 room walk-in vault with safe deposit boxes, 3 drive through lanes + ATM lane, night drop depository, security system, 3 private offices, kitchenette, 2 storage closets & private restroom
- Minutes to SR 129 & I-75, Liberty Center, Cincinnati Children's hospital, Voice of America Center & more!
- · Monument signage
- · Ample parking
- · No earnings tax
- · Existing office furniture negotiable
- Offered at \$23.00 PSF NNN