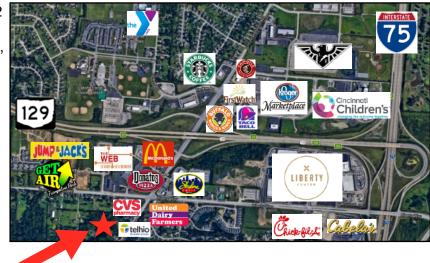

#### **Property Highlights**

- Suite 101: 3,340 SF (currently set up for bank/credit union)
- Amenities within suite: 5 teller stations, 2 room walk-in vault with safe deposit boxes, 3 drive through lanes + ATM lane, night drop depository, security system, 3 private offices, kitchenette, 2 storage closets & private restroom
- Minutes to SR 129 & I-75, Liberty Center, Cincinnati Children's hospital, Voice of America Center & more!
- · Monument signage
- · Ample parking
- · No earnings tax
- · Existing office furniture negotiable
- Offered at \$23.00 PSF NNN