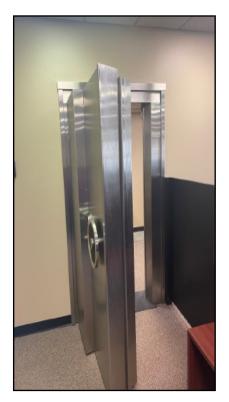

#### **Property Highlights**

- Suite 101: 3,340 SF (currently set up for bank/credit union)
- Amenities within suite: 5 teller stations, 2 room walk-in vault with safe deposit boxes, 3 drive through lanes + ATM lane, night drop depository, security system, 3 private offices, kitchenette, 2 storage closets & private restroom
- Minutes to SR 129 & I-75, Liberty Center, Cincinnati Children's hospital, Voice of America Center & more!
- · Monument signage
- · Ample parking
- · No earnings tax
- · Existing office furniture negotiable
- Offered at \$23.00 PSF NNN