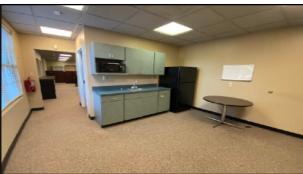

#### **Property Highlights**

- Suite 101: 3,340 SF (currently set up for bank/credit union)
- Amenities within suite: 5 teller stations, 2 room walk-in vault with safe deposit boxes, 3 drive through lanes + ATM lane, night drop depository, security system, 3 private offices, kitchenette, 2 storage closets & private restroom
- Minutes to SR 129 & I-75, Liberty Center, Cincinnati Children's hospital, Voice of America Center & more!
- · Monument signage
- · Ample parking
- · No earnings tax
- · Existing office furniture negotiable
- Offered at \$23.00 PSF NNN