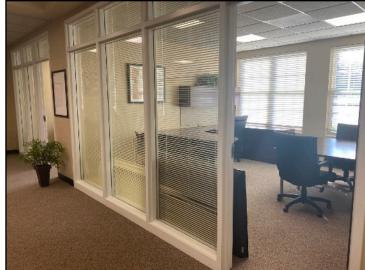

#### **Property Highlights**

- Suite 101: 3,340 SF (currently set up for bank/credit union)
- Amenities within suite: 5 teller stations, 2 room walk-in vault with safe deposit boxes, 3 drive through lanes + ATM lane, night drop depository, security system, 3 private offices, kitchenette, 2 storage closets & private restroom
- Minutes to SR 129 & I-75, Liberty Center, Cincinnati Children's hospital, Voice of America Center & more!
- · Monument signage
- · Ample parking
- · No earnings tax
- · Existing office furniture negotiable
- Offered at \$23.00 PSF NNN