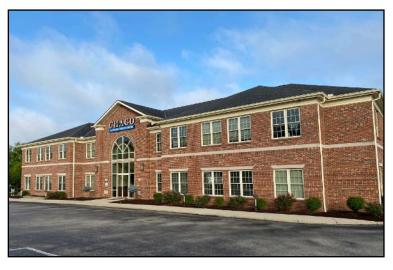

## 7237 Cincinnati Dayton Road

Suite 101 West Chester, OH 45069

#### **Property Highlights**

- Suite 101: 3,340 SF (currently set up for bank/credit union)
- Amenities within suite: 5 teller stations, 2 room walk-in vault with safe deposit boxes, 3 drive through lanes + ATM lane, night drop depository, security system, 3 private offices, kitchenette, 2 storage closets & private restroom
- Minutes to SR 129 & I-75, Liberty Center, Cincinnati Children's hospital, Voice of America Center & more!
- · Monument signage
- · Ample parking
- · No earnings tax
- · Existing office furniture negotiable
- Offered at \$23.00 PSF NNN