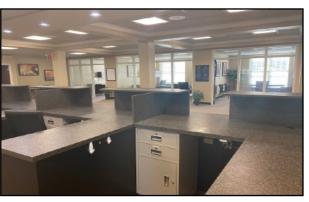

#### **Property Highlights**

- Suite 101: 3,340 SF (currently set up for bank/credit union)
- Amenities within suite: 5 teller stations, 2 room walk-in vault with safe deposit boxes, 3 drive through lanes + ATM lane, night drop depository, security system, 3 private offices, kitchenette, 2 storage closets & private restroom
- Minutes to SR 129 & I-75, Liberty Center, Cincinnati Children's hospital, Voice of America Center & more!
- · Monument signage
- · Ample parking
- · No earnings tax
- · Existing office furniture negotiable
- Offered at \$23.00 PSF NNN