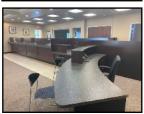

#### **Property Highlights**

- Suite 101: 3,340 SF (currently set up for bank/credit union)
- Amenities within suite: 5 teller stations, 2 room walk-in vault with safe deposit boxes, 3 drive through lanes + ATM lane, night drop depository, security system, 3 private offices, kitchenette, 2 storage closets & private restroom
- Minutes to SR 129 & I-75, Liberty Center, Cincinnati Children's hospital, Voice of America Center & more!
- · Monument signage
- · Ample parking
- · No earnings tax
- · Existing office furniture negotiable
- Offered at \$23.00 PSF NNN

### **Property Details**

| Location      | West Chester, OH 45069 (Butler County)          |
|---------------|-------------------------------------------------|
| Building Type | Multi-tenant professional office building       |
| Available RSF | 3,340 (current set up is for bank/credit union) |
| Construction  | Brick exterior, traditional architecture        |
| Signage       | Monument                                        |
| Occupancy     | Immediate                                       |
| Lease Term    | 3-5 years                                       |
| Lease Rates   | \$23.00 RSF NNN (OpEx \$5.00 RSF)               |