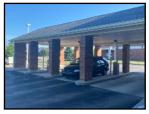

#### **Property Highlights**

- Suite 101: 3,340 SF (currently set up for bank/credit union)
- Amenities within suite: 5 teller stations, 2 room walk-in vault with safe deposit boxes, 3 drive through lanes + ATM lane, night drop depository, security system, 3 private offices, kitchenette, 2 storage closets & private restroom
- Minutes to SR 129 & I-75, Liberty Center, Cincinnati Children's hospital, Voice of America Center & more!
- · Monument signage
- · Ample parking
- · No earnings tax
- · Existing office furniture negotiable
- Offered at \$23.00 PSF NNN

### **Property Details**

| Location      | West Chester, OH 45069 (Butler County)          |
|---------------|-------------------------------------------------|
| Building Type | Multi-tenant professional office building       |
| Available RSF | 3,340 (current set up is for bank/credit union) |
| Construction  | Brick exterior, traditional architecture        |
| Signage       | Monument                                        |
| Occupancy     | Immediate                                       |
| Lease Term    | 3-5 years                                       |
| Lease Rates   | \$23.00 RSF NNN (OpEx \$5.00 RSF)               |